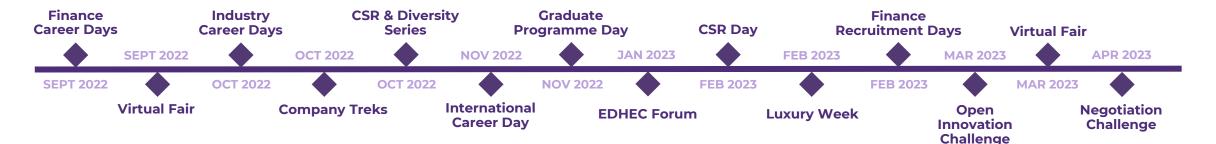

#### EDHEC RECRUITMENT AND EVENTS CALENDAR | 2022-2023

#### FINANCE CAREER DAYS

A 2-day event that brings together recruiters and our best talent from Finance.

- September 15<sup>h</sup> & 16<sup>th</sup> 2022, Nice Campus
- Participants: 700+ M1 & M2 Finance Masters students

# VIRTUAL FAIRS 2022-2023

A dedicated event for companies to recruit a variety of profiles.

- ♦ September 20<sup>th</sup>-22<sup>nd</sup> 2022
- ◆ March 30<sup>th</sup>-31<sup>st</sup> 2023
- Participants: BBA, Pre-Masters, Masters, Apprenticeships & Internships seekers / BBA & Masters looking for internships and jobs

#### COMPANY TREKS 2022-2023

Host a group of selected students at your company to provide them an insight into your organisation and jobs.

- ♦ October 2022 onwards
- London, Paris, Dublin and Luxembourg
- Participants: Preselected Finance Masters students & preselected Business Management Masters students

#### INDUSTRY CAREER DAYS 2022-2023

An industry-specific recruitment event.

- October 2022 onwards, Lille
- Participants: Business Management Masters students
- Industries covered:
  FMCG/Retail Finance Consulting
  Hi-Tech/Entertainment Industry/Pharma
  Law & Tax Creative Business & Social Innovation

#### CSR & DIVERSITY SERIES

A series of events highlighting the themes of diversity, inclusion and corporate social responsibility.

- October 2022 onwards
- Participants: BBA, Masters & MBA students from all tracks
- Topics covered:

#### INTERNATIONAL CAREER DAY

Meet, interview, hire and network with 1500+ students and young graduates from 65+ nationalities.

- November 21<sup>st</sup> 2022, Lille Campus
- Participants: Business Management Masters students

#### GRADUATE PROGRAMME DAY

A dedicated event to showcase your graduate programmes. Connect with our high-potential students who are motivated to join a graduate programme.

- ♦ November 22<sup>nd</sup> 2022, Lille Campus
- Participants: Final year students

#### EDHEC FORUM

The Forum is a great platform to connect and recruit best talent across various programmes and disciplines.

- ♦ January 6<sup>th</sup> 2022
- Participants: BBA, Masters and MBA students from all tracks

#### FINANCE RECRUITMENT DAYS

Meet our passionate and globally-mobile finance students and organise on-campus interview, networking events and presentations.

- February 1<sup>st</sup> & 2<sup>nd</sup> 2023
- Participants: Finance Masters students

#### LUXURY WEEK

An event for the companies in the luxury sector to promote their brand and showcase their job opportunities.

• February 13th-17th 2023

 Participants: Pre-Masters and Business Management Masters students

#### NEGOTIATION CHALLENGE

Help our students to develop their negotiation skills and competencies.

- ♦ April 4<sup>th</sup> & 5<sup>th</sup> 2023
- Participants: Pre-Masters students

#### OPEN INNOVATION CHALLENGE

A unique learning model in collaboration with students and major companies.

- March 8<sup>th</sup> and 9<sup>th</sup> 2022
- Participants: Business Management first year students