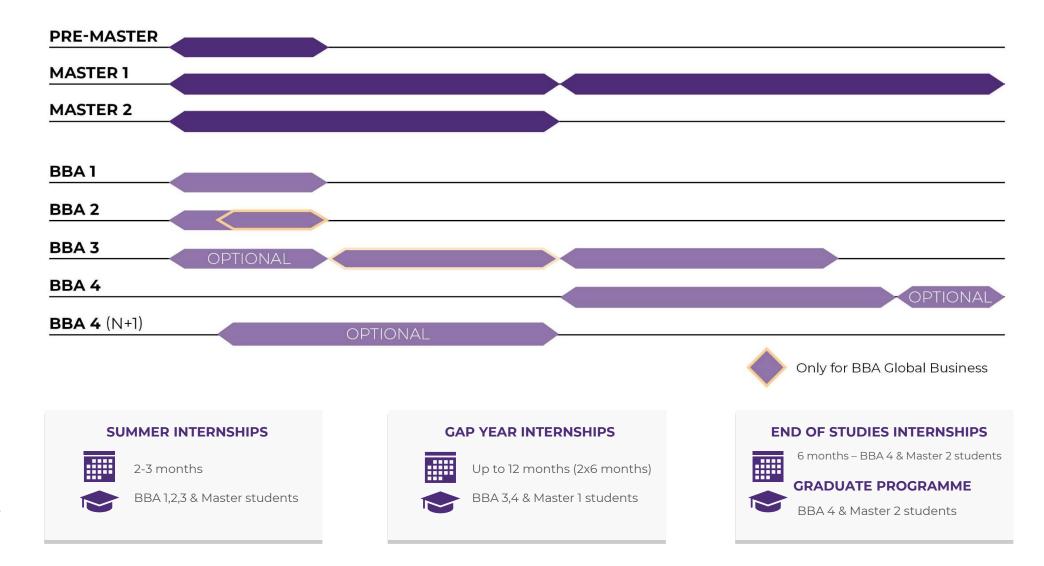

## **INTERNSHIP CALENDAR**

JUN | JUL | AUG | SEP | OCT | NOV | DEC JAN | FEB | MAR | APR | MAY | JUN | JUL | AUG