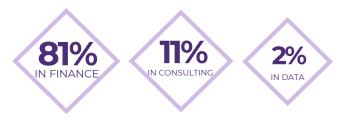

#### SECTOR

| 64% | FINANCIAL INSTITUTIONS / BANKING / INSURANCE |
|-----|----------------------------------------------|
| 13% | AUDIT                                        |
| 8%  | CONSULTING                                   |
| 3%  | CONSUMER GOODS                               |